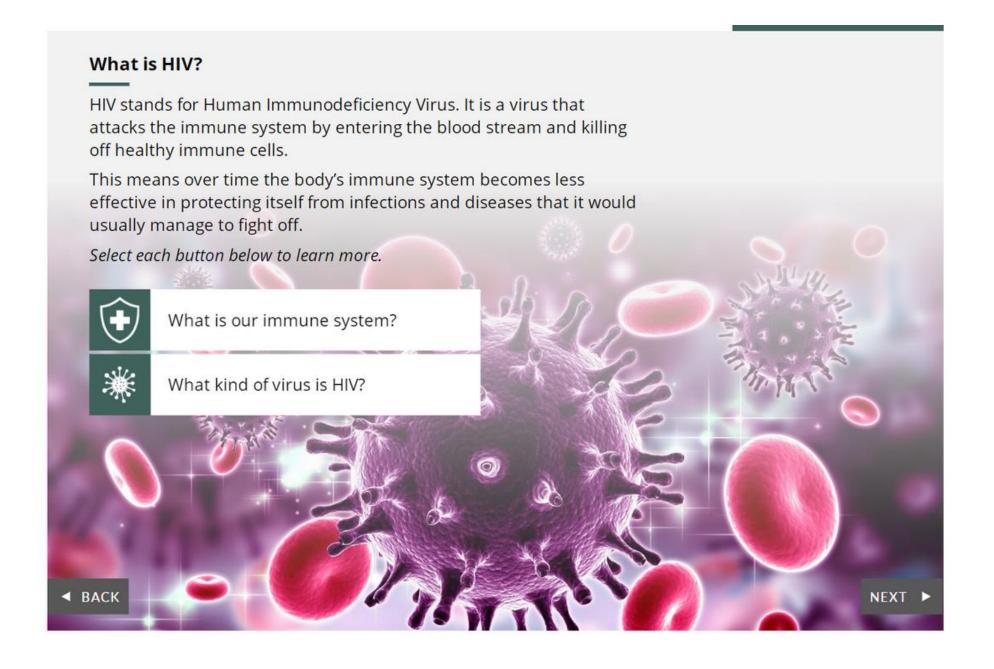

#### **HIV Quiz**

- \* 1. What is HIV?
- A collection of symptoms that mean a person's immune system has become so weak it can not fight off certain kinds of infections and cancers.
- A virus that attacks a person's immune system by entering the blood stream and killing off healthy immune cells.
- A virus that attacks a person's nervous system by killing off healthy cells.