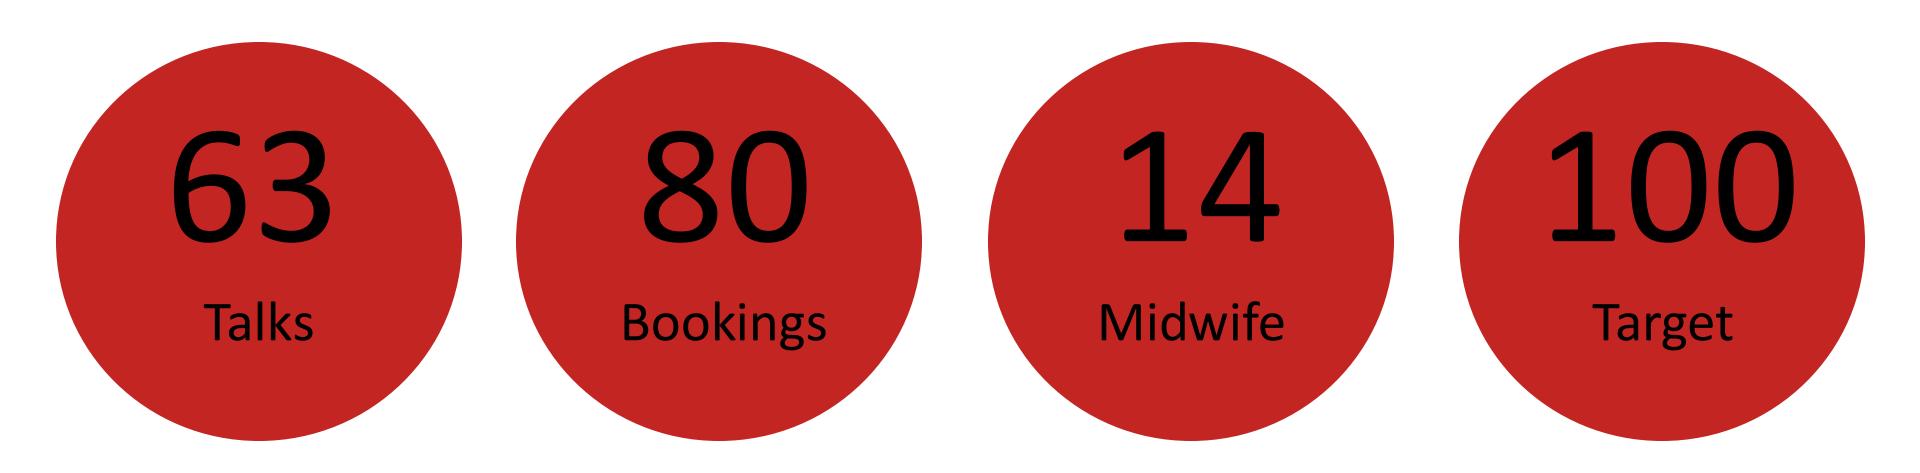

## Events

#### Audience

#### Feedback

I am very grateful to have \*\*\*\*\* share his medical journey with us. I am beyond moved by what he has been through. He gave me more knowledge about HIV and how the stigma will affect people with HIV in their lives. I will use this knowledge to carry on my nursing journey and be a better nurse to have compassion with HIV patients.

It is such a difficult and nerve wracking thing to talk about a personal experience in this kind of topic, and I really appreciate that they still did it to make a change in our society. As a medical student, it was really impactful to be able to see an actual person with HIV as we don't usually get to meet people with diseases, rather we just learn from textbooks. It made me understand the real problems for HIV, and also guided me to establish what kind of Doctor I want to be in the future. It inspired me a lot to become a doctor who people can rely not only in terms of physical health, but also in terms of their emotions and whanau. Thank you for the inspiring presentation!

The speakers were able to comment and answer the questions of our participants in an informative and respectful way. Our participants stated they felt as though the information they heard was so valuable to their work and by hearing the experiences of the speakers it encouraged some deep reflection for these topics when they occur in their workplace